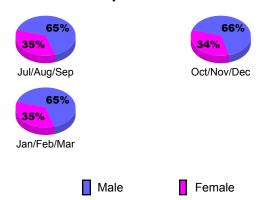

|             |             |
|             | Net  | Actual      | Actual                         | Gain/       | Gain/       |
|             | Memb | New         | Dropped                        | Loss of     | Loss of     |
| Month       | Goal | <u>Memb</u> | Memb                           | <u>Memb</u> | <u>Memb</u> |
| Jul/Aug/Sep | 25   | 34          | -33                            | 1           | 5           |
| Oct/Nov/Dec | 25   | 29          | -45                            | -16         | -33         |
| Jan/Feb/Mar | 25   | 69          | -48                            | 21          | -7          |
| Totals      | 75   | 132         | -126                           | 6           | -35         |



## Gender Comparison 2009-2010

Oct/Nov/Dec

Jan/Feb/Mar

Previous Year