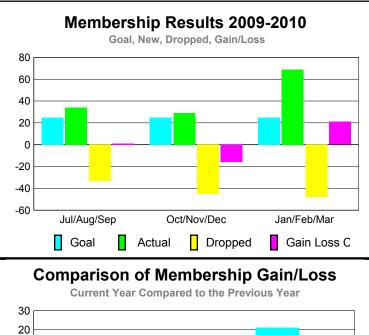

## YTD Status Quo Clubs 2009-2010

|             |      | Member      | <u>Membership</u><br>2008-2009 |             |             |
|-------------|------|-------------|--------------------------------|-------------|-------------|
|             |      | 200         |                                |             |             |
|             |      |             |                                |             |             |
|             | Net  | Actual      | Actual                         | Gain/       | Gain/       |
|             | Memb | New         | Dropped                        | Loss of     | Loss of     |
| Month       | Goal | <u>Memb</u> | Memb                           | <u>Memb</u> | <u>Memb</u> |
| Jul/Aug/Sep | 25   | 34          | -33                            | 1           | 5           |
| Oct/Nov/Dec | 25   | 29          | -45                            | -16         | -33         |
| Jan/Feb/Mar | 25   | 69          | -48                            | 21          | -7          |
| Totals      | 75   | 132         | -126                           | 6           | -35         |