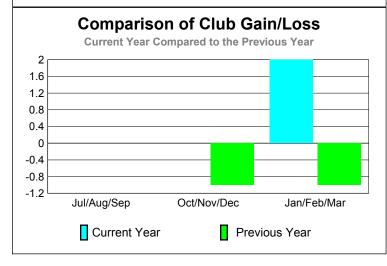

## **GMT: DANA M BIGGS Location: CALIFORNIA** GMT CA: 1

|             |                            | <u>Club</u><br><b>200</b>     | <u>Clubs</u><br>2008-2009         |                                  |                                  |
|-------------|----------------------------|-------------------------------|-----------------------------------|----------------------------------|----------------------------------|
| Month       | New<br>Club<br><u>Goal</u> | Actual<br>New<br><u>Clubs</u> | Actual<br>Dropped<br><u>Clubs</u> | Gain/<br>Loss of<br><u>Clubs</u> | Gain/<br>Loss of<br><u>Clubs</u> |
| Jul/Aug/Sep | 1                          | 0                             | 0                                 | 0                                | 0                                |
| Oct/Nov/Dec | 1                          | 0                             | 0                                 | 0                                | -1                               |
| Jan/Feb/Mar | 0                          | 2                             | 0                                 | 2                                | -1                               |
| Totals      | 2                          | 2                             | 0                                 | 2                                | -2                               |